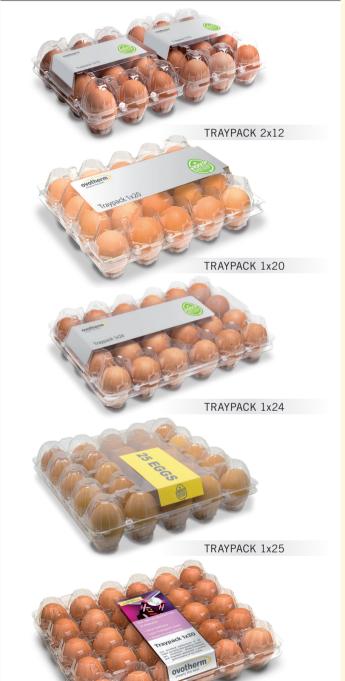

# Traypack

The Ovotherm Traypack family offers a packaging concept for selling eggs. 12, 20, 24, 25 and 30 eggs are shown in an innovative, clear, appealing and stable display. The Traypacks run fully automised on all modern packing and grading equipment.

TRAYPACK 1x30