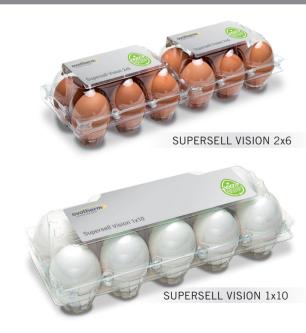

#### Ovotherm eggpacks – exactly what you need!

### Ovopack











The newest and most innovative product family in the Ovotherm range. The Ovopack range combines both – an appealing and modern presentation of eggs in the egg-display and perfect machinability and efficiency for egg-packers.

### Vision



The Ovotherm Vision range offers premium eggpacks for presenting 3x4, 2x6 and 1x10 eggs. The innovative and eye-catching design promote the sales of your eggs.

## Supersell Vision



# Traypack



The Ovotherm Traypack family offers a packaging concept for selling eggs. 12, 20, 24, 25 and 30 eggs are shown in an innovative, clear, appealing and stable display. The Traypacks run fully automised on all modern packing and grading equipment.

TRAYPACK 1x30

### Showcase



In the Ovotherm Showcase family 9, 12, 18 and 24 eggs can be packed quickly, efficiently and securely. Those packs were specially designed for promotional activities in supermarkets.

## Specialities



## Highest quality and food safety

We work exclusively with certified production partners to ensure all relevant standards. BRC/loP is the most important certificate in Europe for food packaging. Our production partner in Mexico has the FSSC 22000 certificate required for the US market.







JUMBO VI