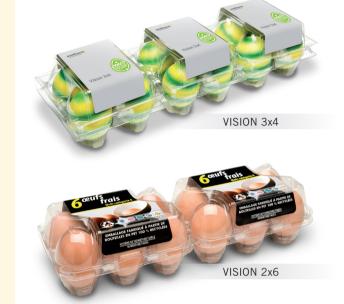

### Vision

The Ovotherm Vision range offers premium eggpacks for presenting 3x4, 2x6 and 1x10 eggs. The innovative and eye-catching design promote the sales of your eggs.