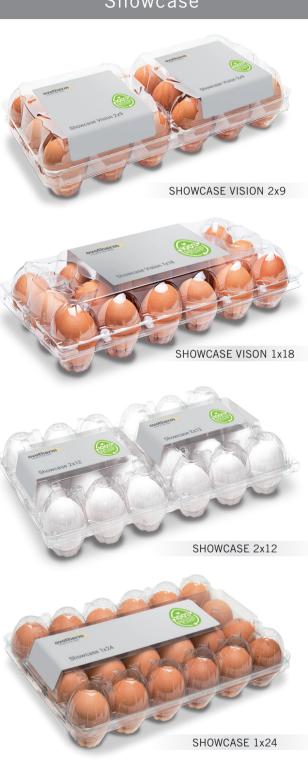

### Showcase

In the Ovotherm Showcase family 9, 12, 18 and 24 eggs can be packed quickly, efficiently and securely. Those packs were specially designed for promotional activities in supermarkets.